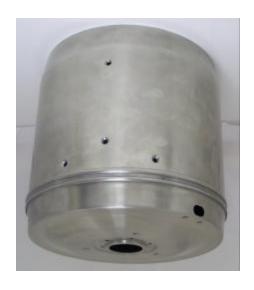

Contact Epic if configurations are not acceptable for your application.

EE440397

Pot, Shell, New, Stainless Steel, without Slots, 050/050C, BA4

**EE440396**Pot, Shell, New, Stainless Steel with Slots, 05/05C, BA4