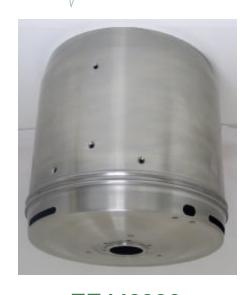

Contact Epic if configurations are not acceptable for your application.

EE440397

Pot, Shell, New, Stainless Steel, without Slots, 050/050C, BA4

**EE440396**Pot, Shell, New, Stainless Steel with Slots, 05/05C, BA4