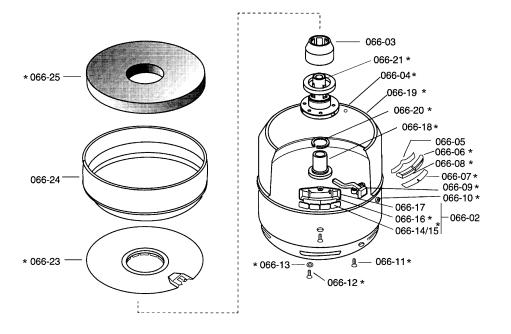

<sup>\*</sup> Epic currently offers these items for the pot. Other items are under development.

P O Box 979 Southern Pines NC 28388-0979 845 Valley View Road

Phone: 910-692-5441 or Toll Free: 800-648-7273 Fax: 910-692-4147 or Toll Free: 888-692-4147